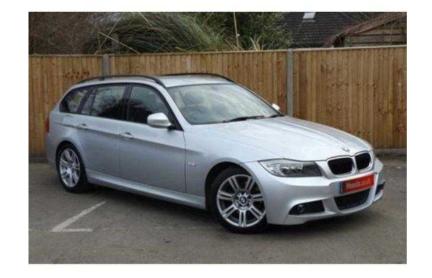

## BMW 3 Series 2009

Location **South East, East Sussex** https://www.freeadsz.co.uk/x-323809-z

Mileage 34,600 miles, Registered 2009, Registration YE59AHG, Fuel Type Diesel, Tax Band F, Tax Cost £145, Engine Size 2I, Fuel Consumption 50.4 mpg, Doors 5, Stock Number 5674856, Previous Owners 2, Bodystyle Estate, Transmission Automatic, Colour Silver, Interior Trim N/A, Exterior Colour Aventurine Silver Metallic, Description, CARS, MPG figures are obtained from laboratory testing and intended for comparisons between vehicles. They are unlikely to represent real world.