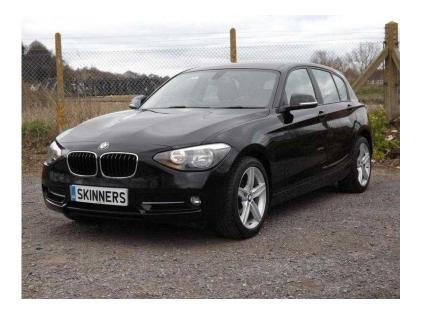

## BMW 1 Series 2013 (12,995 GBP)

Location South East, East Sussex https://www.freeadsz.co.uk/x-323814-z

ABS, Air Bag, Immobiliser, Alarm, Remote Alarm, Traction Control, Central Locking, Remote Central Locking, Power Steering, Air Conditioning, Electric Windows, Trip Computer, CD Player, Rear Wash/wipe, Electric Mirrors, Front Fog Lamps, Stability Control, Parking Sensors, Height Adjustable Seat, Adjustable Steering Column, Multi-function Steering Wheel, Auto Lighting, Rain-Sensing Wipers, Rear Headrests, Front Centre Armrest, Auto-dip Rearview, Radio, Colour SatNav, Child Locks, Folding Rear Seats, Locking Wheel Nuts, Colour Coded Body, Bluetooth, Isofix, Push Button Start, 2 Keys, Aux point, usb, DAB radio, Dakota