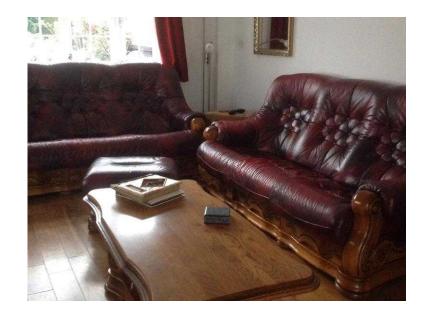

## Leather suite (250 GBP)

Location **South East, Kent** https://www.freeadsz.co.uk/x-323846-z

Leather blood red 2x3 seater settees plus one seat chair and pouffe .solid oak frame plus solid oak matching coffee table all seats and table have drawers.slight wear on seam of one 3 seater settee .No rips or tears;