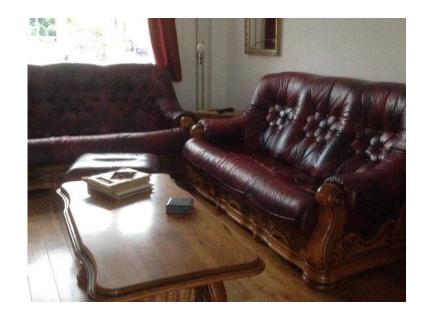

## Leather suite (250 GBP)

Location **South East, Kent** https://www.freeadsz.co.uk/x-323847-z

Blood red 2x3 seater settees plus single chair, pouffe ,plus coffee table to match oak frame of suite.no rips ,or tears just very slight wear on seam of one of the settee hardly noticeable;