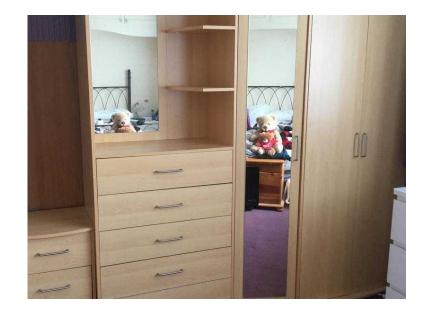

## Wardrobe Unit (60 GBP)

Location **South East, Kent** https://www.freeadsz.co.uk/x-323848-z

Wardrobe Unit comprising wardrobe with hanging rail, full length mirror with shelves behind, chest of drawers with mirror and shelves above. This is one complete unit, does not separate. Small 3 drawer bedside table to match. Slight damage above dressing table mirror, shown in iPhoto. A/e;