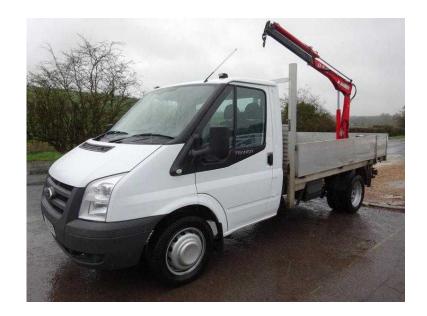

## Ford Transit 2010 (17,990 GBP)

Location **South East, West Sussex** https://www.freeadsz.co.uk/x-323935-z

2010 Ford Transit 350 140 hp Drw Dropside with Maxilift 160 Crane. Direct from the NHS. Supplied with a Comprehensive Service History, last serviced at only 22516 Miles. Supplied with Full MOT. A very straight vehicle, and rare. Specification includes; Electric Windows, CD Player, Remote Central Locking, Twin Passenger Seat. Flexible Finance Available. Please call Louis on 01730 829080 01730 8290...(click to reveal full phone number) for more details