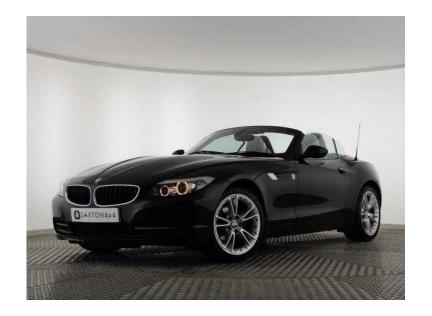

## BMW Z4 2010 (12,950 GBP)

Location East of England, Essex https://www.freeadsz.co.uk/x-324005-z

White Full leather interior, Four wheel-drive, 2 seats, Metallic Black Sapphire, 18" Split Alloys, Heated Sports Seats, USB Audio Interface, Rain Sensor, Anthracite Fine Line Fine Wood Trim, Servotronic, Sports Multi Function Steering Wheel with Paddleshift, 56k Miles, Black Sapphire Metallic with Exclusive Ivory Nappa Leather. £12