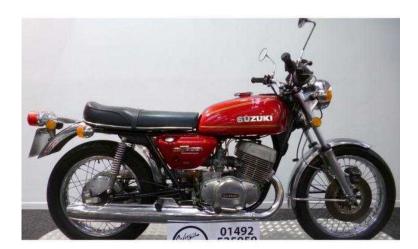

## Suzuki T500 1977 (4,995 GBP)

Location Wales, Gwynedd https://www.freeadsz.co.uk/x-324011-z

Red, 1 owner, This is a good honest example of a classic hero bike! The Suzuki GT500 replaced the T500 twin in 1975 with a bigger tank, electronic ignition and front disc brake. Mileage is 12,600 please note the speedo will be showing in km. It is not a restricted bike and will be full power. The bike will be serviced and come with 12 monthâ $\in^{TM}$ s MOT. The North Westâ $\in^{TM}$ s finest family run motorcycle dealership, £4,995 p/x