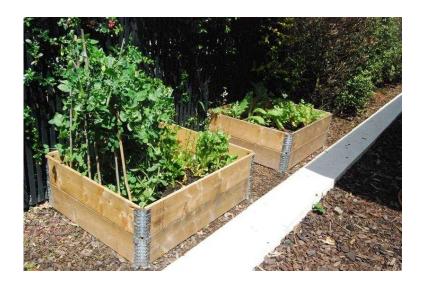

## Raised Garden FlowerVeg Bed (8 GBP)

Location **South East, East Sussex** https://www.freeadsz.co.uk/x-324100-z

Pallet collars for raised garden beds, as pictured, they can be stained/painted by you or left natural as shown, they stack securely to your desired height and are such a good way to make the garden more managable! £8 each or 2 for £15 several available Sizes are: