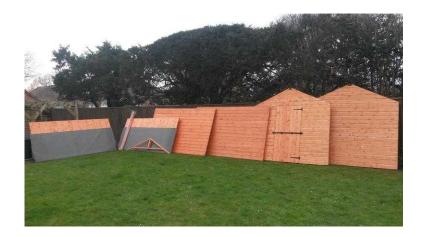

## **Shed - Brand new - 8039x10039 (550 GBP)**

Location **South East, East Sussex** https://www.freeadsz.co.uk/x-324105-z

Shed - pitched roof, no windows, designed for concrete base, security door latch lock bar. Shed now not needed for a garden project. Bargain £550. Collection Only. Haywards Heath - 07733111765 077331117...(click to reveal full phone)