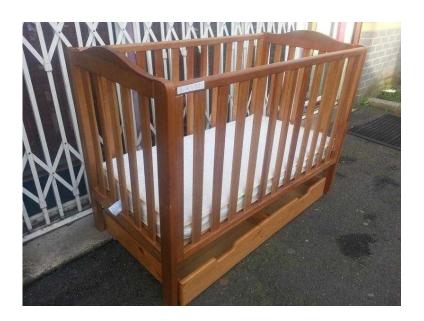

## JOHN LEWIS BABY COT WITH UNDERNEATH STORAGE DRAWER (60 GBP)

Location London, London

https://www.freeadsz.co.uk/x-324181-z

JOHN LEWIS/MAMAS AND PAPAS BABY COT WITH UNDERNEATH STORAGE DRAWER - FREE LUXURY POCKET SPRUNG MATTRESS ohn Lewis / Mamas and Papas Solid Wood Baby Cot Seen John Lewis and Mamas and Papas Sells this item, as we making some research we found the same model with both brands

So...it is; Mamas And Pappas Cot With John Lewis Sprung Mattress or John Lewis Cot With John Lewis Sprung Mattress

Includes;

Matching under cot storage

Sleepfresh Luxury Pocket Sprung Mattress (mattress cover is washable (already washed buy us)) Height 94cm x Width 66cm x Length 126cm