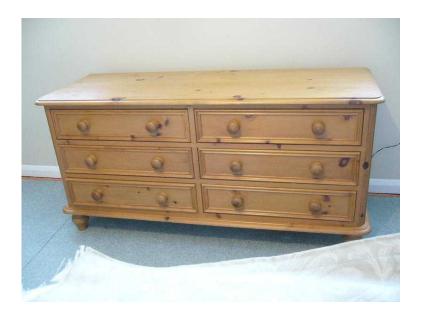

## Large 6 drawer pine chest of drawers (150 GBP)

East Midlands, Northamptonshire https://www.freeadsz.co.uk/x-324199-z

Large 6 drawer pine chest of drawers, 54" (1375mm) wide x 26" (660mm) high x 19.5" (495mm) deep, in very good condition. See other adverts for matching items. Collection from.