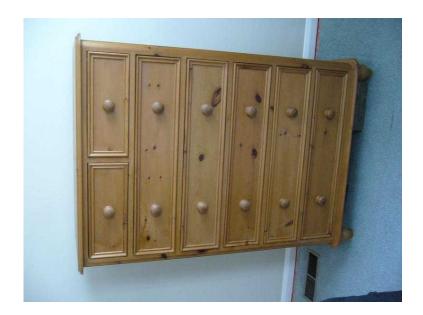

## Large 2 over 5 pine chest of drawers (150 GBP)

East Midlands, Northamptonshire https://www.freeadsz.co.uk/x-324200-z

Large 2 over 5 pine chest of drawers, 38.5" (980mm) wide x 55.5" (1410mm) high x 19.5" (495mm) deep, in very good condition. See other adverts for matching items. Collection from.