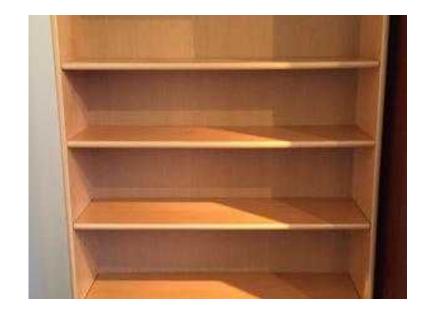

## Tall slim book shelf (5 GBP)

Location **East Midlands, Northamptonshire** https://www.freeadsz.co.uk/x-324202-z

Light wood effect, approx width 16 inches by 65.5 inches high, depth 12 inches with four