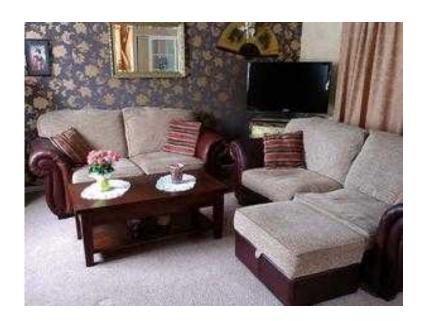

## CANE CONSERVATORY FURNITURE 2 seater sofa amp 2 matching chairs FLORAL P

Location East Midlands, Northamptonshire https://www.freeadsz.co.uk/x-324208-z

FOR SALE..... Cane conservatory type furniture comprising a 2 seater sofa and 2 matching chairs with Floral printed cushions. This sale follows a recent house move and no longer required. From a non smoking home. Please telephone after 5.30pm for further info or to view in Higham Ferrers area Thank