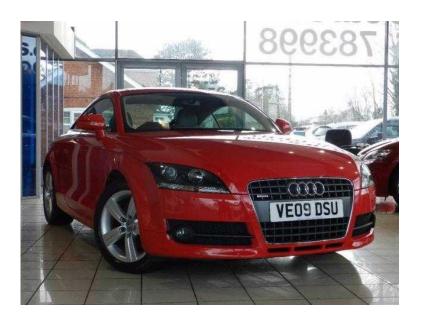

## Audi TT 2009 (11,590 GBP)

Location South East, Berkshire https://www.freeadsz.co.uk/x-324245-z

Red, 6 STAMPS IN SERVICE BOOK, RECENT SERVICE, ONE YEARS MOT ON POINT OF SALE. 3 months warranty, 2 owners, Last serviced at 44,888 miles, Full service history, Excellent bodywork, Beige Part leather interior Excellent Condition, Tyre condition Excellent, Electronic Climate Control, Upholstery Alcantara/Leather, 17in x 8J Trapez Design Alloy Wheels with 225/50 R17 W Tyres and Locking Wheel Bolts, Anti Theft Device Thatcham Category 1 Approved, Concert Audio System MP3 File Compatible Single CD Player and Radio Including Aux in Socket, Drivers Information System (DIS), Electric Front Windows, Height adjustable drivers seat, Electric door mirrors, Alarm, Traction control, Sports seats, Remote central locking, Immobiliser, Airbags. 4 seats, Based in Newfound in Basingstoke, Stratus has over 80 cars in stock. All vehicles are sold with a warranty and a have a 140 point check on point of sale, with extended warranties available. Finance is available on most of our vehicles. Part exchange welcome. Please call for further details. £11,590 p/x welcome, Click Here