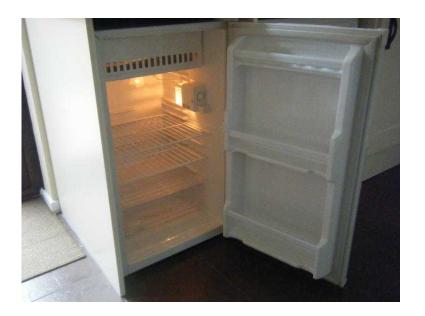

## Daewoo FR-143WH Refrigerator (25 GBP)

Location **East of England, Cambridgeshire** https://www.freeadsz.co.uk/x-324384-z

Good condition. Surplus to requirement.

|                               |                        |                               |                        |                               |                        |                               |                        |                               |                        | -                             |                        |                               |                        |                               |                        | 1                             |                        |                               |                        |
|-------------------------------|------------------------|-------------------------------|------------------------|-------------------------------|------------------------|-------------------------------|------------------------|-------------------------------|------------------------|-------------------------------|------------------------|-------------------------------|------------------------|-------------------------------|------------------------|-------------------------------|------------------------|-------------------------------|------------------------|
|                               |                        |                               |                        |                               |                        |                               |                        |                               |                        |                               |                        |                               |                        |                               |                        |                               |                        |                               |                        |
| https://www.freeadsz.<br>84-z | Daewoo<br>Refrigerator |
| co.uk/x-3243                  | FR-143WH               |