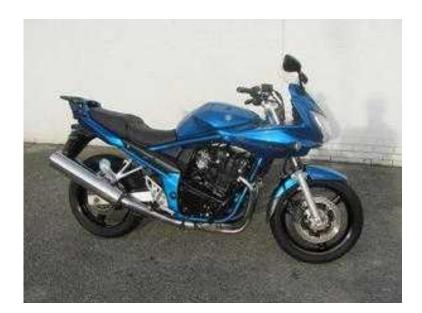

## Suzuki GS 2006 (3,399 GBP)

Location North, Cheshire https://www.freeadsz.co.uk/x-324409-z

2006/56, 9,952 Miles, Just 2 owners and 9,952 miles from new Suzuki GSF1200SAK6 Bandit in blue metallic, comes complete with the owners handbook and service book with service history, both keys, laser alarm plus 2 alarm fobs, datatag, MTC can, Givi rack and top plate, new tyre just fitted, ABS model, very clean tidy bike with low mileage, ideal sports tourer for 3399.00, we can offer nationwide delivery, px and low cost finance available, call KJM Superbikes on 01257 451656 01257 4516...(click to reveal full phone number) for details.