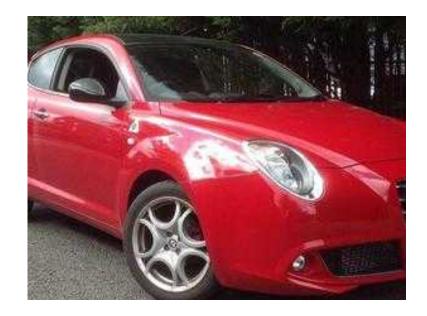

## Alfa Romeo Mito 2014 (11,495 GBP)

Location North, Tyne And Wear https://www.freeadsz.co.uk/x-324464-z

ABS, Air Bag, Alarm, Central Locking, Remote Central Locking, Power Steering, Air Conditioning, Cruise Control, Electric Front Windows, CD Player, Electric Mirrors, Parking Sensors, Height Adjustable Seat, Adjustable Steering Column, Multi-function Steering Wheel, Multiple Airbags, Radio, Child Locks, Locking Wheel Nuts, Cloth Upholstery, Steering Wheel Audio Controls, iPod Connectivity, Bluetooth,