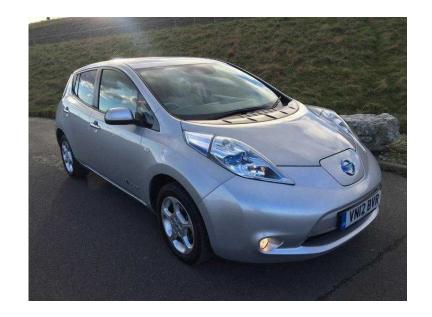

## Nissan Leaf 2012 (7,995 GBP)

Location North, Tyne And Wear https://www.freeadsz.co.uk/x-324473-z

FULL YEAR MOT. SERVICE HISTORY. GENUINE LOW MILES. SPARE KEY. BATTERY OWNED OUTRIGHT. HPI CLER. DRIVES LIKE NEW. PX WELCOME. BARGAIN, Navigation System, Climate Control, Cruise Control, Alloy Wheels, Front and Rear Electric Windows, Radio/CD. 5 seats, Silver, £7,995 p/x