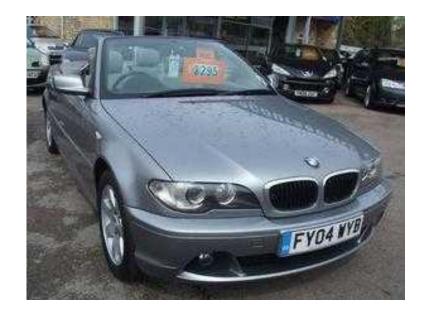

## **BMW 318 CI SE CONVERTIABLE (2,750 GBP)**

Location **South East, East Sussex** https://www.freeadsz.co.uk/x-324543-z

2004, Metallic Grey, Black leather electric seats, rear sensors, 91,000 miles, Full service history, 2 former keepers;