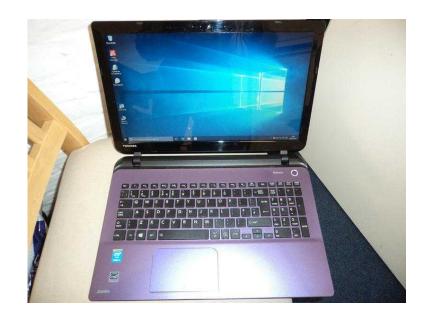

## **TOSHIBA SATELLITE L50 LAPTOP (170 GBP)**

Location South East, East Sussex

https://www.freeadsz.co.uk/x-324598-z

PICK-UP EASTBOURNE OR CAN DELIVER EASTBOURNE, BRIGHTON AND HASTINGS NICE CONDITION

WINDOWS 10 PRO (X64) WEBCAM CORE I3-4005U PROCESSOR (1.7 GHZ) 4 GB DDR3 RAM

500 GB HARD DRIVE DVD WRITER

15.6" GLOSSY SCREEN

WIRELESS HDMI PORT 2 X USB 3.0 1 X USB 2.0

MICROSOFT OFFICE 2016 PROFESSIONAL PLUS NERO 12 POWER DVD 8

BATTERY GOOD PLEASE NOTE: DELIVERY AVAILABLE, 7 DAYS A WEEK,

THIS LAPTOP HAS A MAINS CHARGER, SYSTEM DISCS, IS INTERNET READY & CAN BE SEEN WORKING,

IT ALSO HAS 30 DAYS PARTS AND LABOUR WARRANTY

(NOT INCLUDING BATTERY, VIRUSES, LIQUID SPILLS, DAMAGE DUE TO MISUSE OR