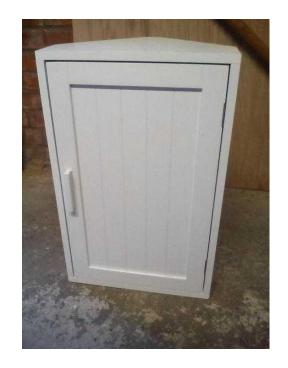

## White corner cabinet (8 GBP)

Location **East of England, Norfolk** https://www.freeadsz.co.uk/x-324714-z

White corner cabinet. For bathroom or kitchen. Very goog clean.

|     | White                 | corner       | cabinet   |
|-----|-----------------------|--------------|-----------|
|     | https://www.f         | reeadsz.co.ı | uk/x-3247 |
|     | White                 | corner       | cabinet   |
|     | https://www.f         | reeadsz.co.ı | uk/x-3247 |
|     | White                 | corner       | cabinet   |
| 回旋  | https://www.f         | reeadsz.co.ı | uk/x-3247 |
|     | White                 | corner       | cabinet   |
|     | https://www.f         | reeadsz.co.ı | uk/x-3247 |
| 温繁煌 | White                 | corner       | cabinet   |
|     | https://www.f         | reeadsz.co.ı | uk/x-3247 |
|     | White                 | corner       | cabinet   |
|     | https://www.f         | reeadsz.co.ı | uk/x-3247 |
|     | White                 | corner       | cabinet   |
|     | https://www.f         | reeadsz.co.ı | uk/x-3247 |
|     | White                 | corner       | cabinet   |
|     | https://www.f         | reeadsz.co.ı | uk/x-3247 |
| 烈縣  | White                 | corner       | cabinet   |
|     | https://www.f         | reeadsz.co.ı | uk/x-3247 |
|     | White                 | corner       | cabinet   |
|     | https://www.f<br>14-z | reeadsz.co.ı | uk/x-3247 |