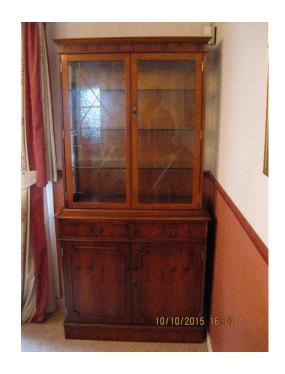

## Display cabinet and base unit in reproduction yew wood. (20 GBP)

Location East of England, Norfolk https://www.freeadsz.co.uk/x-324716-z

Top cabinet has glass side panels, cut glass lockable front doors, with 3 internal glass shelves. Base unit has 2 top drawers and lower storage cabinet with 2 lockable doors, and internal shelf. Cabinet and base are not connected. Size: 940mm wide x 400mm deep x 1895mm high Good