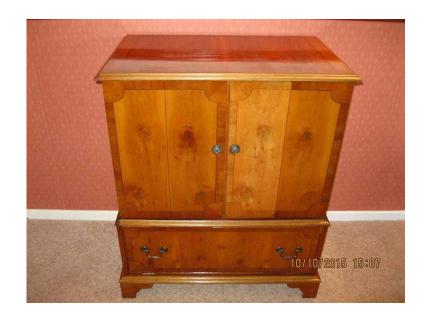

## Cabinet, reproduction in yew wood. (10 GBP)

Location **East of England, Norfolk** https://www.freeadsz.co.uk/x-324717-z

Top section has folding front doors, lower compartment has drop down flap with inside shelf on rails. Ideal for housing a TV or storing hifi equipment, cd's LP's, books etc. Size: 820mm wide x 505mm deep x 965mm high Good