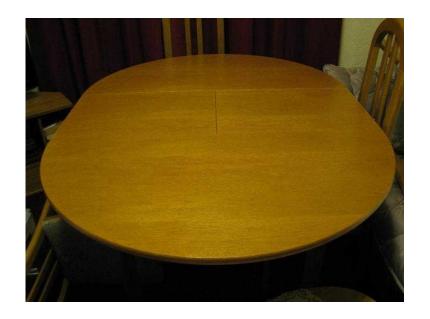

## **DINING TABLE (Sturdy) and 4 High Back Chairs (249 GBP)**

East of England, Norfolk Location https://www.freeadsz.co.uk/x-324718-z

LIKE NEW AND MUST BE SEEN! Table 43" diameter round table with a 15" straight extension in middle for optional use. It stands 28.5" high. (See photographs). 4 x Chairs - High back and 41.5" high at top middle. Table dismantle i.e. 4 legs can be taken off to transport. Excellent Condition!! MUST BE SEEN!! Buyer!