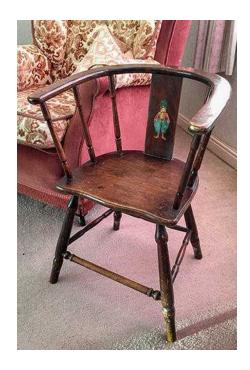

## **Childs Vintage Chair (45 GBP)**

Location East of England, Norfolk

https://www.freeadsz.co.uk/x-324719-z

Vintage original chair for a child.

In wood with a painting of Dutch boy decorating the backrest.

Dimensions:

18 inches W x 24 inches H x 14 inches D (45cm W x 63cm H x 37cm D)

To view or collect from Sprowston,.

|            | Childs https://www.fra | Vintage<br>eadsz.co.uk/ | Chair<br>x-3247<br>Chair |
|------------|------------------------|-------------------------|--------------------------|
|            | > 5                    |                         | Ņ j                      |
|            | Childs                 | Vintage                 | Chair                    |
|            | https://www.fra        | eadsz.co.uk/            | x-3247                   |
|            | Childs                 | Vintage                 | Chair                    |
|            | https://www.fra        | eadsz.co.uk/            | x-3247                   |
|            | Childs                 | Vintage                 | Chair                    |
|            | https://www.fra        | eadsz.co.uk/            | x-3247                   |
|            | Childs                 | Vintage                 | Chair                    |
|            | https://www.fra        | eadsz.co.uk/            | x-3247                   |
|            | Childs                 | Vintage                 | Chair                    |
| <u>166</u> | https://www.fra        | eadsz.co.uk/            | x-3247                   |
| 7          | Childs                 | Vintage                 | Chair                    |
|            | https://www.fra        | eadsz.co.uk/            | x-3247                   |
|            | Childs                 | Vintage                 | Chair                    |
|            | https://www.fra        | eadsz.co.uk/            | x-3247                   |
| 观察         | Childs                 | Vintage                 | Chair                    |
|            | https://www.fre        | eadsz.co.uk/            | ×-3247                   |