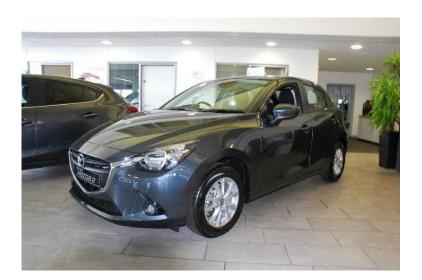

## Mazda Mazda2 2016 (11,995 GBP)

Location Wales, Gwynedd https://www.freeadsz.co.uk/x-324740-z

ABS, Air Bag, Twin Air Bags, Side Air Bags, Immobiliser, Alarm, Traction Control, Central Locking, Power Steering, Air Conditioning, Quick-Clear Screen, Electric Windows, Trip Computer, CD Player, Electric Mirrors, Stability Control, Parking Sensors, Height Adjustable Seat, Adjustable Steering Column, Powered Folding Mirrors, Curtain Airbags, Multi-function Steering Wheel, Brake Assist, Multiple Airbags, Radio, Anti-Theft System, Child Locks, Locking Wheel Nuts, Cloth Upholstery, Steering Wheel Audio Controls, iPod Connectivity, Bluetooth,