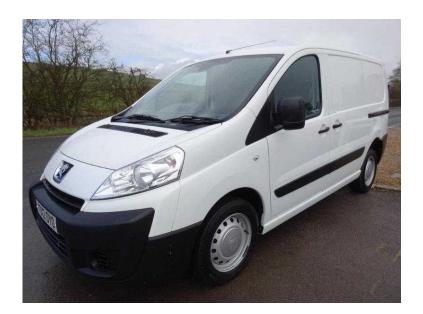

## Peugeot Expert 2012 (6,790 GBP)

Location South West, Hampshire https://www.freeadsz.co.uk/x-324809-z

2012 Peugeot Expert 1200 L1h1 130hp. Fitted with Optional Air Conditioning. A great little van supplied with Full Service History, and a Specification including; CD Player, Electric Windows and Mirrors, Twin Passenger Seat, Remote Central Locking, Twin Side Loading Doors, Towpack and Lined to the Rear. Flexible Finance Available. Please call Louis on 01730 829080 01730 8290...(click to reveal full phone number) for more details.

ABS, Air Bag, Immobiliser, Alarm, Central Locking, Remote Central Locking, Power Steering, Air Conditioning, Stereo, Electric Front Windows, Trip Computer, CD Player, Electric Mirrors, Height Adjustable Seat, Adjustable Steering Column, Anti-Theft System, Head Restraints, Cloth Upholstery, Dual Passenger Seat, Bulkhead, Barn Doors, Low Floor, Twin Side Loading Doors, 6 - Speed, Rear Lined, Factory Fitted