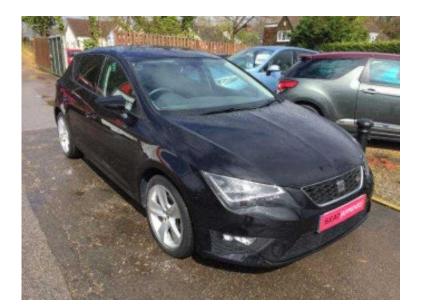

## SEAT Leon 2013 (12,495 GBP)

Location **South East, Middlesex** https://www.freeadsz.co.uk/x-324856-z

Price: £12,495, Transmission: Manual, Mileage: 18,921, Exterior Colour: Phantom Black, Registration Year: 2013, Bodystyle: Hatchback, Key Features: Sat Nav Bluetooth Parking