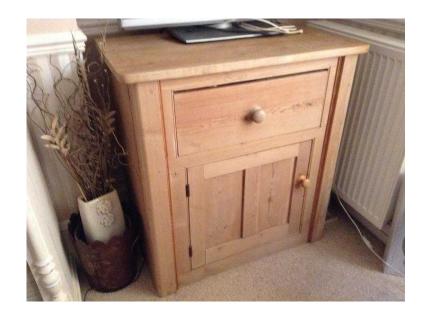

## Lovely chunky solid pine sideboard cupboard cabinet in excellent condition. (129 GI

South East, Surrey Location https://www.freeadsz.co.uk/x-324937-z

A lovely chunky very solid pine cupboard / cabinet in excellent condition. It has a very deep drawer and large cupboard underneath with a shelf. Really solid and chunky and very!