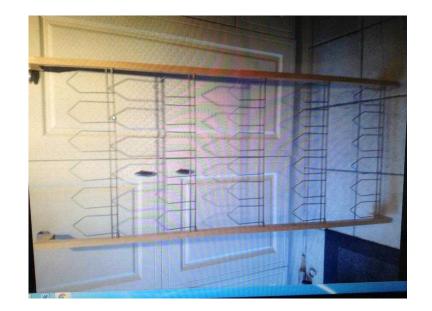

## Wooden over door shoe rack - excellent condition (15 GBP)

Location South East, Surrey https://www.freeadsz.co.uk/x-324939-z

A really useful large shoe rack which hangs on the back of a door. It has a wooden frame and metal prongs for the.