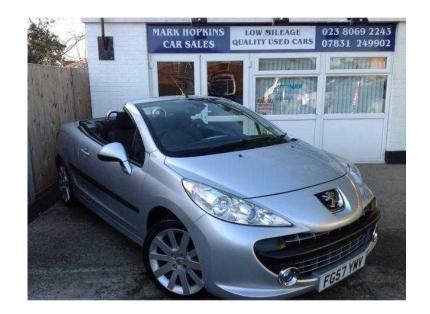

## Peugeot 207 CC 2007 (3,495 GBP)

Location South West, Isle Of Wight https://www.freeadsz.co.uk/x-324946-z

65000 MILES ONLY, F S H, LOCAL LADY OWNER, VERY PRESENTABLE, WELL EQUIPPED MODEL, 17" Alloys, Digital Climate Control, Cruise control, Remote central locking, Electric Windows (Front/Rear), In Car Entertainment (Radio/CD/MP3), FingerTip Remote Controls, Tinted Glass, Cloth upholstery, Driver/ Passenger Seat Height Adjustment, Passenger Airbag Deactivation Switch, Chrome Pedals, Alarm, Front Fog Lights, Airbags, Electric door mirrors, Child locks & Isofix system, 3x3 point rear seat belts, Rear Parking Sensors, Over mats included. 4 seats, SILVER, GENUINE CAR TAKEN IN PART EXCHANGE, EXCELLENT BODYWORK, INTERIOR AND DRIVE, WILL NOT DISAPPOINT, FULL DEALER FACILITIES, FAMILY RUN BUSINESS, £3,495 Alarm, Remote Central Locking, Cruise Control, Cloth