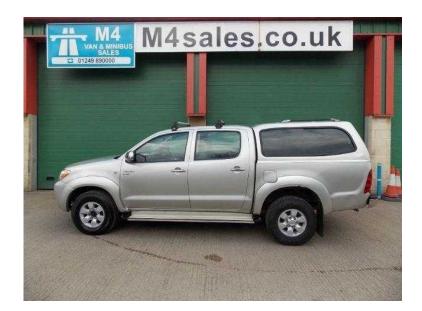

## Toyota Hi-lux 2006 (5,950 GBP)

West Midlands, Worcestershire https://www.freeadsz.co.uk/x-325233-z

Toyota Hilux HL3 double cab truckman top 4x4 with a/c £5,950 + VAT, Body Type: 4x4, Fuel Type: Diesel, Transmission: Manual, Engine Size: 2.5, No. of Doors: 2, Colour: Silver, Registration: 2006 (56), Mileage: 147,000, Owners: 3, Availability: ON SALE NOW, Price: £5,950 + VAT

, Features:

Location

, Electric Mirrors, Air Conditioning, Anti-Lock Brakes, Power Assisted Steering, Tow Bar, Alarm, Alloy Wheels, Central Locking, Electric Windows, Immobiliser Immobiliser, Alarm, Central Locking, Air Conditioning, Electric Windows, Electric