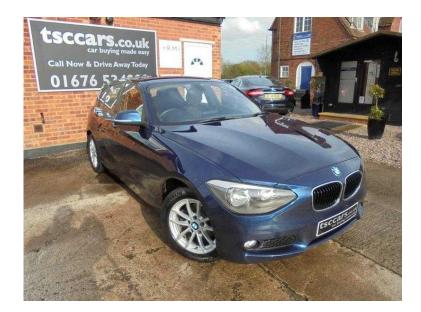

## **BMW 1 Series 2011 (8,979 GBP)**

West Midlands, Worcestershire https://www.freeadsz.co.uk/x-325234-z

Start/Stop - Bluetooth - 16" Alloys - Front Fogs - £30 RFL - Air Conditioning - Aux In - USB Port - Push Button Start - Traction Control - Speed Limiter - Isofix - Child Locks - 2 Owners - BMW Service History -Finance & PCP Options - RAC Nationwide Parts & Labour Guarantee - Other Models Available ES Urban EfficientDynamics M Sport 115 140 170