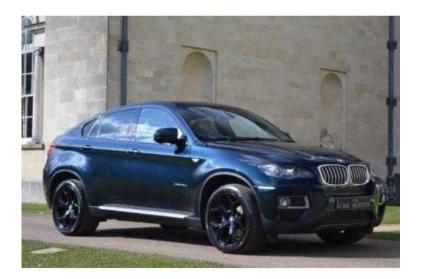

## BMW X6 2013 (29,995 GBP)

Location **East of England, Hertfordshire** https://www.freeadsz.co.uk/x-325240-z

Year: 2013 Mileage: 34,000, Manufacturer: BMW Engine Size: 3,000, Model: X6 Transmission: Automatic, Type: Coupe Fuel: Diesel, Doors: 4 Drive Side: Right-hand drive, Colour: Blue Previous Owners: 2, Reg. Date: 22/01