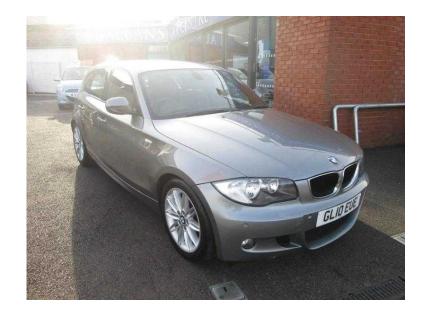

## **BMW 1 Series 2010 (100 GBP)**

Location **East of England, Hertfordshire** https://www.freeadsz.co.uk/x-325241-z

A Two owner car with Low Mileage and maintained by Main BMW Dealer. Lovely condition inside and out, Half Leather Interior, Dual Zone Climate Control (Air Conditioning), BMW Professional Radio with Single CD Player, Aux Input & Bluetooth, Leather Bound Height Adjustable Steering Wheel with Audio & Bluetooth Controls, Power steering, Height Adjustable Drivers & Front Passenger Seats, Front & Rear Parking Sensors, Electric Windows, Electric door mirrors, Remote Central Locking & Push Button Start/Stop (Supplied with 2 keys), Alarm System & Immobiliser, ABS (Anti-Lock Brakes), DTC (Dynamic Traction Control), TPWS (Tyre Pressure Warning System), Drivers/Passenger, Side & Curtain Air-Bags (Front Passenger Switchable), 3x3 point rear seat belts, Child locks & Isofix system, Auto Lights & Rain Sensing Wipers, Front Fog Lights, 17' Double Spoke Alloy Wheels. 5 seats, Grey, RAC Approved Dealer, Vehicles Supplied with RAC Warranty. Finance and Part Exchange Welcome, £10,000 p/x