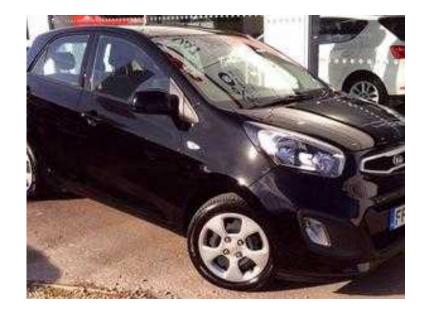

## Kia Picanto 2012 (6,995 GBP)

Location **South East, Kent** https://www.freeadsz.co.uk/x-325326-z

Cloth Upholstery, Anti Lock Brakes, ISOFIX, Electronic Brake Assistance (EBA), Electronic Brakeforce Distribution (EBD), Electronic Stability Programme (ESP), Remote Central Locking, Alloy Wheels, Power Assisted Steering (PAS), Front Electric Windows, DAB Radio, Front Fog Lights, USB and AUX, Height Adjustable Drivers Seat, Steering Column Adjustable, Fuel Computer, Split Rear Seats, 12v Socket, Solid Paint