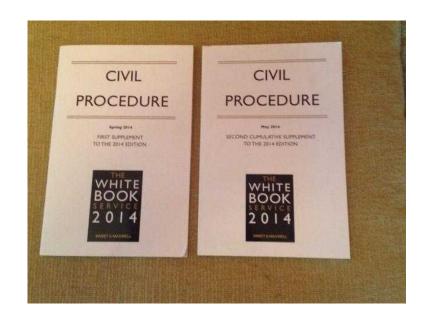

## White Book Service 2014 - First and Second Cumulative Supplements (8 GBP)

South East, Surrey Location https://www.freeadsz.co.uk/x-325394-z

These are the First and Second Cumulative Supplements to the 2014 Edition of Sweet & Maxwell's Book. They are in pristine condition and have NO rips, tears nor any pencil/pen/highlighter marks. These are NOT ex library books. Please ask if you have any questions and thanks for.