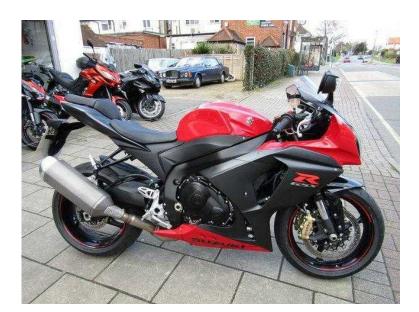

## Suzuki GSXR 2014 (8,299 GBP)

Location London, London https://www.freeadsz.co.uk/x-325433-z

Motorcycle details, ModelGSXR1000 1000, Engine Size1000cc, Year2014 (63 Reg), Mileage1700 Miles, LocationRuislip, Middlesex, Multicolour, 1 owner, As new Super Sports. Just 1700 miles on the clock. For further details, please contact Daytona Motorcycles on 01895 675511 01895 6755...(click to reveal full phone number) and quote stock no 22359. Finance is available subject to status and conditions. Delivery nationwide can be arranged. £8