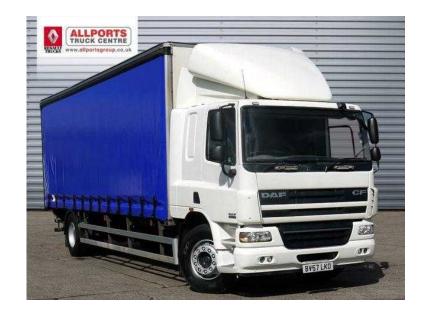

## DAF CF 2007

Location West Midlands, Warwickshire https://www.freeadsz.co.uk/x-325454-z

Make: DAF, Model: CF65 220, Type: 18000, Body Type: 28' CURTAINSIDE, ID No. BV57

|               |        | 1             |      | T             |                | 1             |      | 1             |                | 1             |      | 1             |                | 1             |                | 1             |                | 1             |      |
|---------------|--------|---------------|------|---------------|----------------|---------------|------|---------------|----------------|---------------|------|---------------|----------------|---------------|----------------|---------------|----------------|---------------|------|
|               |        |               |      |               |                |               |      |               |                |               |      |               |                |               |                |               |                |               |      |
| https<br>54-z |        | https<br>54-z |      | https<br>54-z |                | https<br>54-z |      | https<br>54-z |                | https<br>54-z |      | https<br>54-z |                | https<br>54-z |                | https<br>54-z |                | https<br>54-z |      |
| ://www.free   | DAF    | ://www.free   | DAF  | ://www.free   | DAF            | ://www.free   | DAF  | ://www.free   | DAF            | ://www.free   | DAF  | ://www.free   | DAF            | ://www.free   | DAF            | ://www.free   | DAF            | ://www.free   | DAF  |
| adsz.co.uk    | С<br>П | adsz.co.uk    | С    | adsz.co.uk    | С <sub>П</sub> | adsz.co.uk    | CF   | adsz.co.uk    | С <sub>П</sub> | adsz.co.uk    | CF   | adsz.co.uk    | С <sub>П</sub> | adsz.co.uk    | С <sub>П</sub> | adsz.co.uk    | С <sub>Г</sub> | adsz.co.uk    | CFI  |
| /x-3254       | 2007   | //x-3254      | 2007 | √x-3254       | 2007           | (/x-3254      | 2007 | (/x-3254      | 2007           | (/x-3254      | 2007 | √x-3254       | 2007           | (/x-3254      | 2007           | (/x-3254      | 2007           | (/x-3254      | 2007 |