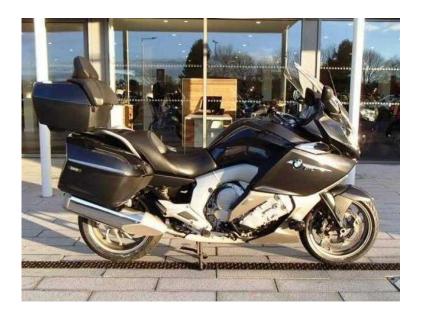

## **BMW K Series 2014 (16,975 GBP)**

Location North, Cheshire https://www.freeadsz.co.uk/x-325484-z

Mileage: 4,798, Colour: Dark Graphite Metallic, Date of registration: July 2014, Registration:

|               |                         | 1             |            | 1             |      | 1             |       | 1             |          | 1             |              | 1             |              | 1             |      | 1             |              |               |       |
|---------------|-------------------------|---------------|------------|---------------|------|---------------|-------|---------------|----------|---------------|--------------|---------------|--------------|---------------|------|---------------|--------------|---------------|-------|
|               |                         |               |            |               |      |               |       |               |          |               |              |               |              |               |      |               |              |               |       |
|               |                         |               | ( <b>1</b> |               |      | 19746         | 57212 |               |          |               | 4            | 52.6          | 51ŭ          | 5.            | ði,  | 7.5           |              | ▏▝▃▞▐▞▌▛      | J= 14 |
|               |                         | - <b>D</b> is | 7. K       |               |      | i di s        | 92    |               | <b>H</b> |               |              |               | 92           |               | 92   |               |              |               | 92    |
| https<br>84-z | _                       | https<br>84-z |            | https<br>84-z |      | https<br>84-z |       | https<br>84-z |          | https<br>84-z | _            | https<br>84-z |              | https<br>84-z | _    | https<br>84-z | -            | https<br>84-z | -     |
| s://ww        | BMW                     | s://ww        | BMW        | s://ww        | BMW  | s://ww        | BMW   | s://ww        | BMW      | s://ww        | BMW          | s://ww        | BMW          | s://ww        | BMW  | s://ww        | BMW          | s://ww        | BMW   |
| w.free        | $\overline{\mathbf{x}}$ | w.free        | x          | w.free        | X    | w.free        | ×     | w.free        | ×        | w.free        | $\mathbf{x}$ | w.free        | $\mathbf{x}$ | w.free        | ×    | w.free        | $\mathbf{x}$ | w.free        | ×     |
| adsz.c        | Se                      | adsz.c        | Se         | adsz.         | Se   | adsz.c        | Se    | adsz.c        | Se       | adsz.c        | Se           | adsz.c        | Se           | adsz.c        | Se   | adsz.c        | Se           | adsz.c        | Se    |
| co.uk/        | ries                    | co.uk/        | ries       | so.uk/        | ries | so.uk/        | ries  | co.uk/        | ries     | co.uk/        | ries         | so.uk/        | ries         | so.uk/        | ries | so.uk/        | ries         | co.uk/        | ries  |
| x-325         | 201                     | x-325         | 201        | x-325         | 201  | x-3254        | 201   | x-325         | 201      | x-325         | 201          | x-325         | 201          | x-325         | 201  | x-325         | 201          | x-325         | 201   |
| *             | 4                       |               | 4          | <b>*</b>      | 4    | +             | 4     | -             | 4        |               | 4            | 4             | 4            | +             | 4    | *             | 4            | +             | 4     |