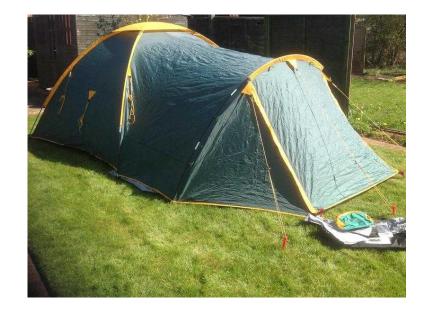

## 4man tent (45 GBP)

Location **East Midlands, Northamptonshire** https://www.freeadsz.co.uk/x-325690-z

Campus 4 man tent, ideally 2/3,used twice, so still in great condition. 240cm x420cm x85cm. Includes inner tent and ground.