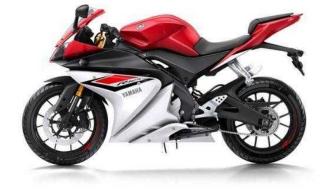

## Yamaha YZF-R1 2016 (199 GBP)

Location East of England, Essex https://www.freeadsz.co.uk/x-325732-z

Hurry phone 0208 647 4851 0208 647 48...(click to reveal full phone number) to secure, Grey, Race Blue or Racing Red, The £199.00 is the deposit required for finance. Lamba supply and fit Yamaha Double Bubble Tinted Screen, Roller Protectors, Tank Protector and R&G Tail Tidy worth over £350.00 fitted.4.9% Finance over 36 months = £130.63 a month after £199.00 deposit total amount payable =  $\pounds$ 4901.68. Available now from Lamba on the best selling top of the range YZF-R125 ABS. Price  $\pounds$ 4399 + road tax and registration fee  $\pounds$ 72-00 =  $\pounds$ 4471-00 on the road. Low rate interest bearing repayments over 48 months (6.9%) also available if you want lower repayments. Please phone for your quote 0208 647 4851 0208 647 48...(click to reveal full phone number) . All colours from stock. All finances subject to status and documents have to be signed on our premises in Carshalton Surrey. Lamba have full stocks of 2015/16 ABS Race Blue, Racing Red & Matt Grey available for £4471-00 on the road, Please phone 0208 647 4851 0208 647 48...(click to reveal full phone number) 0208 647 48...(click to reveal full phone number) 0208 647 48...(click to reveal full phone number) 0208 647 48...(click to reveal full phone number). Available from stock now at Lamba. Secure your bike today... 0208 647 4851 0208 647 48...(click to reveal full phone number) 0208 647 48...(click to reveal full phone number) 0208 647 48...(click to reveal full phone number) 0208 647 48...(click to reveal full phone number), Ultimate class-leading 125cc supersport Legendary race-bred R-series DNA Right now thereâ? s a bike that offers everything you could have dreamed of  $\tilde{A}\phi$ ? and more! Surf the net and check out the rivals. And you  $\tilde{A}\phi$ ? II see that