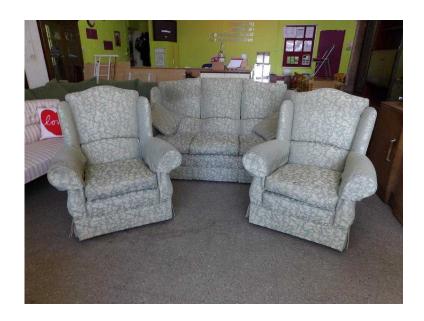

## 3 Seater Sofa With 2 Matching Armchairs - Local Delivery Now ONLY 19 (45 GBP)

Location South East, West Sussex https://www.freeadsz.co.uk/x-325750-z

Sofa suite - one mark on headrest and one ink stain in cushion, otherwise in good condition 3 seater sofa £110 - Measures H104cm, W190cm, D86cm (PC360) 2 x Armchairs - £25 each - measures H104cm, W90cm, D86cm OR FULL SET £125 £19 Postage is the cost of our local delivery service to a ground floor location. To find out if you are in our area see picture 5 (£19 Local delivery is calculated with a 12 mile radius using postcode BN43 5FD - The £34 delivery area is within a 22 mile radius) SHOP AT THE SHOWROOM 5000 sq ft Showroom OPEN 7 days a week