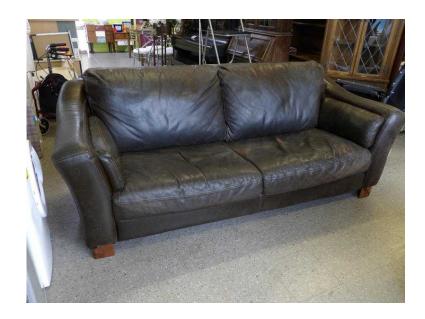

## Brown 3 Seater Leather Sofa - Local Delivery Now ONLY 19 (65 GBP)

Location South East, West Sussex

https://www.freeadsz.co.uk/x-325751-z

Brown leather sofa, some wear, marks & scuffs, otherwise in good usable condition & very comfy! Measures H82cm, W226cm, D92cm (PC290) This is a large sofa so do please check measurements. Feet & arms can come off for transportation £19 Postage is the cost of our local delivery service to a ground floor location. To find out if you are in our area see picture 8 (£19 Local delivery is calculated with a 12 mile radius using postcode BN43 5FD - The £34 delivery area is within a 22 mile radius) SHOP AT THE SHOWROOM 5000 sq ft Showroom OPEN 7 days a week