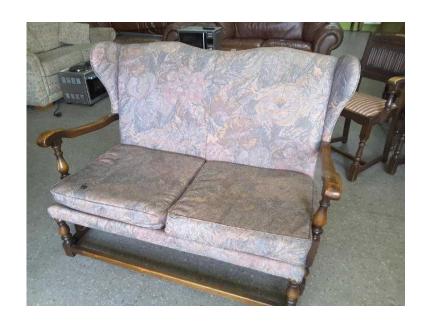

## 2 Seater Ercol Wingback Sofa For Reupholstery Project - Local Delivery Now ONLY 19

Location **South East, West Sussex** https://www.freeadsz.co.uk/x-325753-z

2 seater sofa - would look lovely with the frame painted and reupolstered in a modern fabric Frame is sturdy but has got paint & marks, so is a project! (PC552) £19 Postage is the cost of our local delivery service to a ground floor location. To find out if you are in our area see picture 2 (£19 Local delivery is calculated with a 12 mile radius using postcode BN43 5FD - The £34 delivery area is within a 22 mile radius) SHOP AT THE SHOWROOM 5000 sq ft Showroom OPEN 7 days a week The Recycled Goods Factory,