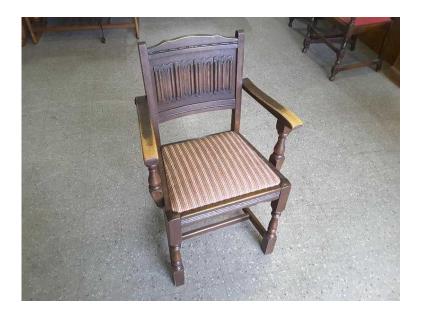

## Old Charm Oak Bedroom Chair - Newley Reupholstered - Local Delivery Now ONLY 19

54-z

Location South East, West Sussex https://www.freeadsz.co.uk/x-325754-z

Oak chair By 'Old Charm' with beautiful detail 2 Available - £35 Each (PC551) £19 Postage is the cost of our local delivery service to a ground floor location. To find out if you are in our area see picture 3 (£19 Local delivery is calculated with a 12 mile radius using postcode BN43 5FD - The £34 delivery area is within a 22 mile radius) SHOP AT THE SHOWROOM 5000 sq ft Showroom OPEN 7 days a week The Recycled Goods Factory, 44 Chartwell Rd,