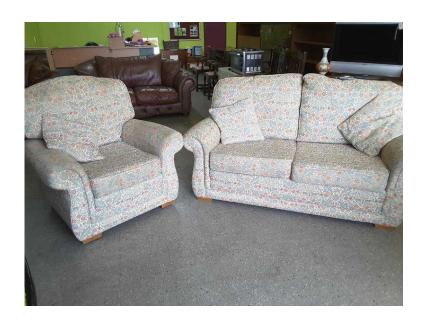

## Sofa With Matching Armchair, VGC, Local Delivery Now ONLY 19 (65 GBP)

Location **South East, West Sussex** https://www.freeadsz.co.uk/x-325755-z

2 Seater sofa with matching armchair - some light marks but overall in very good condition Mesures H95cm, W173cm, D89cm Armchair - W101cm £19 Postage is the cost of our local delivery service to a ground floor location. To find out if you are in our area see picture 5 (£19 Local delivery is calculated with a 12 mile radius using postcode BN43 5FD - The £34 delivery area is within a 22 mile radius) SHOP AT THE SHOWROOM 5000 sq ft Showroom OPEN 7 days a week