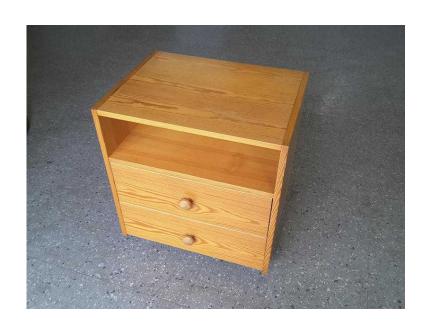

## Pine Effect Bedside Table With 2 Drawers - Local Delivery Now ONLY 19 (15 GBP)

Location **South East, West Sussex** https://www.freeadsz.co.uk/x-325759-z

Pine effect bedside - measures H56cm, W50cm, D37.5cm In good overall condition (PC544) £19 Postage is the cost of our local delivery service to a ground floor location. To find out if you are in our area see picture 3 (£19 Local delivery is calculated with a 12 mile radius using postcode BN43 5FD - The £34 delivery area is within a 22 mile radius) SHOP AT THE SHOWROOM 5000 sq ft Showroom OPEN 7 days a week